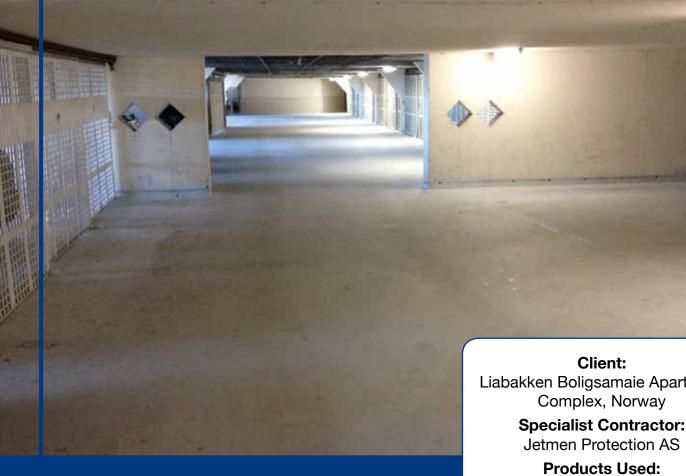

## **Case Study**

Liabakken Boligsamaie Apartment Complex, Norway

Jetmen Protection AS

**Products Used:** 

VIP Polyurea Resin System

Contact: NCC Resin Flooring 01257 266696

www.resinflooringsite.co.uk

This Apartment Complex outside Oslo, wanted to seal and protect the floors of their multi-storey, partially below ground, car parking garage structure that had 3 decks totaling 5,200m<sup>2</sup>. This was to ensure that the decks were watertight and to further prevent water and de-icing salt ingress to the structure and / or onto the vehicles parked in the lower decks. The protective deck coating system was also required to provide a highly abrasion and wear resistant, anti-slip and anti-skid resistant surface, that was also easy to clean and with a good aesthetic appearance.

Consolvo AS, the Facilities Maintenance Contractor, contacted the specialists at Jetmen Protection, who recommended a VIP polyurea based coating system that cures and hardens rapidly, but slower than some

polyurea systems, in order to allow sufficient time for the required slip resistant

surface profile to be built up with broadcast aggregates.

The concrete decks were blastcleaned and damaged areas were patch repaired, then the whole area was sealed and coated with the VIP polyurea system using hot airless spray techniques. The film thickness was maintained at a minimum of 3mm on all surfaces and profiles, with additional pull-off testing also carried out for strict Quality Control, and also to confirm an extremely good bond to the substrate.